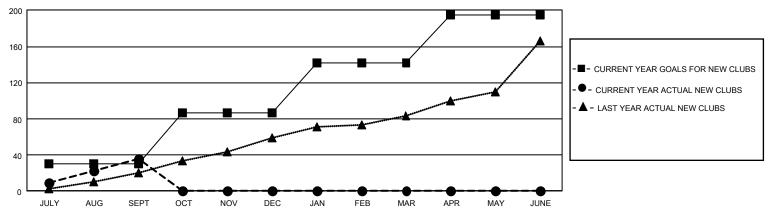

| 36          | 26            | JULY/AUG/SEPT         | 1558                  | 3,852                   | 2,843                                              |  |
| OCT/NOV/DEC   | 171           | 0           | 0             | OCT/NOV/DEC           | 2171                  | 0                       | 0                                                  |  |
| JAN/FEB/MAR   | 165           | 0           | 0             | JAN/FEB/MAR           | 2069                  | 0                       | 0                                                  |  |
| APR/MAY/JUNE  | 159           | 0           | 0             | APR/MAY/JUNE          | 2357                  | 0                       | 0                                                  |  |

### GOALS AND ACTUAL NEW CLUBS CUMULATIVE



#### GOALS AND ACTUAL MEMBERS CUMULATIVE



| DROPPED CLUBS: 26             |       | 867 CLUBS OF 4,238 ADDED 1 OR<br>MORE NEW MEMBERS | GENDER DISTRIBUTION  MALE 54,040 (52.44%) |                 |        |
|-------------------------------|-------|---------------------------------------------------|-------------------------------------------|-----------------|--------|
| DROPPED MEMBERS               |       |                                                   | FEMALE                                    | 49,014 (47.56%) |        |
| DECEASED                      | 276   | CLICK HERE FOR CUMULATIVE                         | TOTAL FAMILY UNIT MEMBERS                 |                 | 38,606 |
| CLUB CANCELLED 54 OTHER 2,511 |       | MEMBERSHIP DATA                                   |