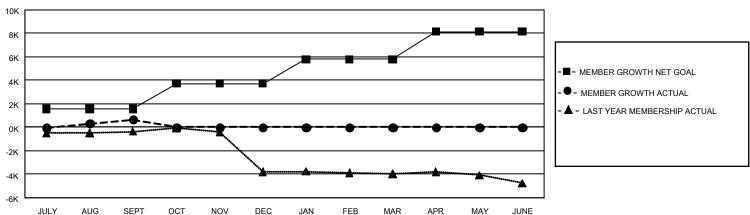

#### GOALS AND ACTUAL MEMBERS CUMULATIVE

| DROPPED CLUBS: 26             |       | 867 CLUBS OF 4,238 ADDED 1 OR<br>MORE NEW MEMBERS | GENDER DISTRIBUTION  MALE 54,040 (52.44%) |                 |        |
|-------------------------------|-------|---------------------------------------------------|-------------------------------------------|-----------------|--------|
| DROPPED MEMBERS               |       |                                                   | FEMALE                                    | 49,014 (47.56%) |        |
| DECEASED                      | 276   | CLICK HERE FOR CUMULATIVE                         | TOTAL FAMILY UNIT MEMBERS                 |                 | 38,606 |
| CLUB CANCELLED 54 OTHER 2,511 |       | MEMBERSHIP DATA                                   | FAMILY MEMBERS PAYING HALF                |                 | 21,265 |
|                               |       |                                                   |                                           |                 |        |
| TOTAL                         | 2,841 |                                                   | 1 0000                                    |                 |        |